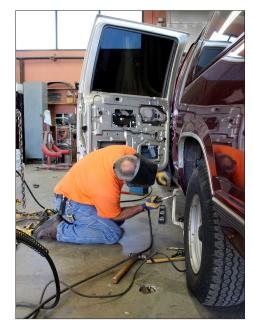

### The Garage Works on Almost Anything!

TAS provides economical automotive and mechanical services ranging from preventive maintenance to major repairs and body work. TAS' experienced staff of 11 full-time mechanics will diagnose and repair cars, trucks, semitrucks, and other types of machinery including fire engines, dump trucks, lawn mowers, Zambonis, golf carts, boat trailers, and RVs.

- Flexible, scheduling from 6:30 a.m. 10:30 p.m. (M-F), 6:00 a.m. – 2:00 p.m. (Sat-Sun)
- Machinery, diagnostics and repair
- Oversized, specialty and unique vehicles