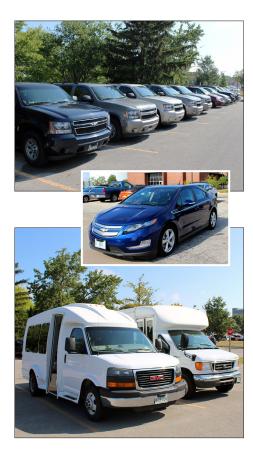

Managing more than 5,500 rentals a year, Transportation & Automotive Services (TAS) provides fast and convenient service in-person and online. Whether you need a vehicle for one or two days or on a more permanent basis, reservations can be made at any time through the my.FS Portal using a university CFOP account number.

#### **Car Pool**

- More than 100 vehicles available
- Return it anytime/night drop-Off
- On-site parking for your personal vehicle
- Easy-to-understand pricing
- Sustainable options

#### **Vehicle Types Available**

- Sedans (compact, standard, and large)
- Mid-sized vans
- SUVs
- Passenger and cargo vans

TAS is also committed to providing green options and fuel efficient technologies. Hybrid sedans make up a large portion of the feet. Ask for additional details when making a reservation.